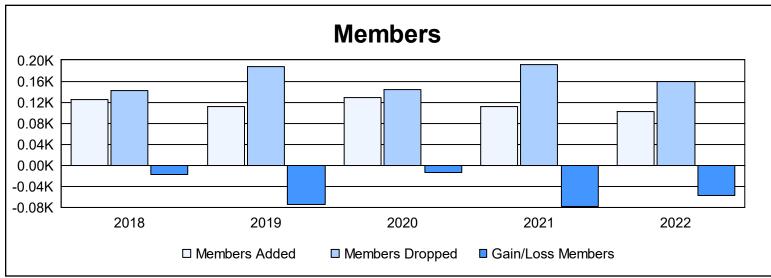

District 110CO As of June 2022 Cumulative

| Year      | New<br>Clubs | Dropped<br>Clubs | Gain/<br>Loss<br>Clubs | New<br>Members | Charter<br>Members | Reinstate<br>Members | Transfer<br>Members | Total<br>Member<br>Added | Total<br>Members<br>Dropped | Gain/<br>Loss<br>Members |
|-----------|--------------|------------------|------------------------|----------------|--------------------|----------------------|---------------------|--------------------------|-----------------------------|--------------------------|
| 2017-2018 | 0            | 0                | 0                      | 118            | 0                  | 3                    | 3                   | 124                      | 142                         | -18                      |
| 2018-2019 | 0            | 0                | 0                      | 98             | 0                  | 12                   | 2                   | 112                      | 187                         | -75                      |
| 2019-2020 | 0            | 0                | 0                      | 109            | 0                  | 0                    | 20                  | 129                      | 143                         | -14                      |
| 2020-2021 | 0            | 0                | 0                      | 62             | 0                  | 20                   | 30                  | 112                      | 191                         | -79                      |
| 2021-2022 | 0            | 0                | 0                      | 75             | 0                  | 5                    | 23                  | 103                      | 160                         | -57                      |
| Average   | 0            | 0                | 0                      | 92             | 0                  | 8                    | 16                  | 116                      | 165                         | -49                      |